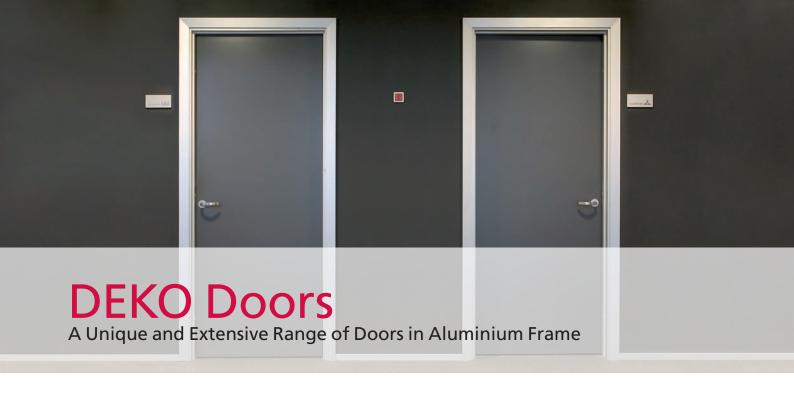

DEKO Doors with aluminium frames are made to fit our entire partitioning range.

DEKO Doors are based on a specially developed aluminium framework which can be incorporated into our own system partitions as well as conventional concrete walls, brick walls, and drywalls.

The framework is based on an aluminium frame profile, ensuring a stable and smooth finish without wrenches, knots, and cracks.

For further information and reference photos please visit www.dekodoors.com.