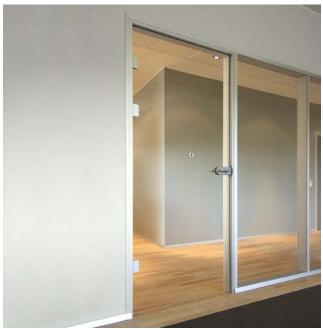

DEKO Doors with aluminium frames are made to fit our entire partitioning range.

DEKO Doors are based on a specially developed aluminium framework which can be incorporated into our own system partitions as well as conventional concrete walls, brick walls, and drywalls.

The framework is based on an aluminium frame profile, ensuring a stable and smooth finish without wrenches, knots, and cracks.

For further information and reference photos please visit www.dekodoors.com.