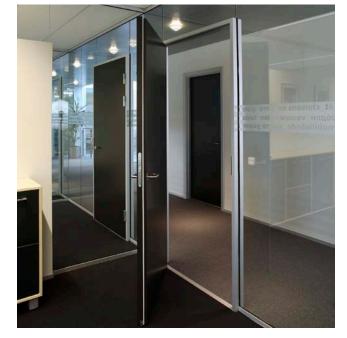

DEKO Doors with aluminium frames are made to fit our entire partitioning range.

DEKO Doors are based on a specially developed aluminium framework which can be incorporated into our own system partitions as well as conventional concrete walls, brick walls, and drywalls.

The framework is based on an aluminium frame profile, ensuring a stable and smooth finish without wrenches, knots, and cracks.

For further information and reference photos please visit www.dekodoors.com.