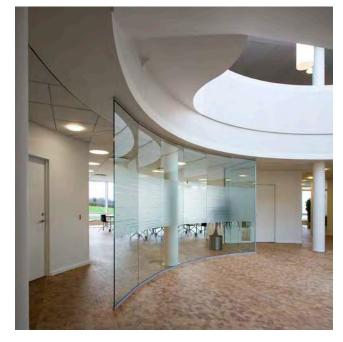

DEKO fully glazed partitions are characterised by simplicity, ensuring maximum light and natural, open working environments.

DEKO FG is based on single glazed modules built from floor to ceiling with slim aluminium sections which compliment joints with other building components.