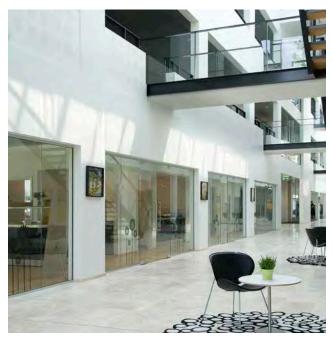

DEKO fully glazed partitions are characterised by simplicity, ensuring maximum light and natural, open working environments.

DEKO FG is based on single glazed modules built from floor to ceiling with slim aluminium sections which compliment joints with other building components.