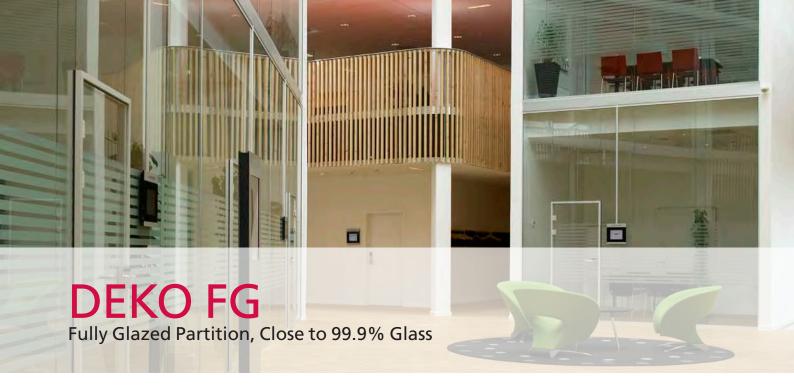

DEKO fully glazed partitions are characterised by simplicity, ensuring maximum light and natural, open working environments.

DEKO FG is based on single glazed modules built from floor to ceiling with slim aluminium sections which compliment joints with other building components.