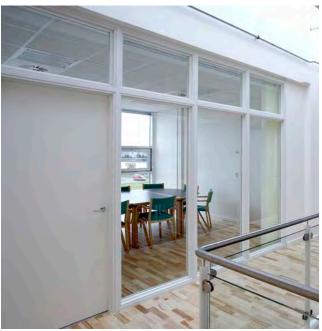

Fire rated glass is installed with special glass beads without the need for visible screws.

DEKO BK can be constructed to form continuous glazed partitions or can be installed as individual glazed modules. The modules are either single or double glazed.