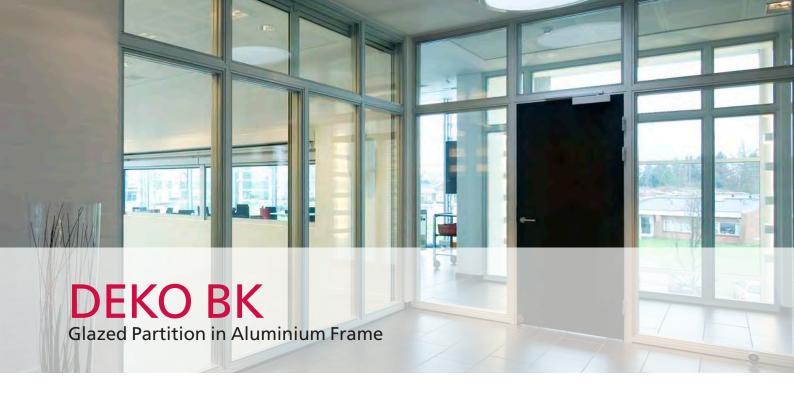

- High stability rating
- Ease of maintenance
- Reusable
- Individual modules
- Compatible with all types of wall
- No visible fixings
- Fire classified

DEKO BK is a specially developed aluminium framework which is compatible with DEKO system partitions, glazed partitions, and other types of concrete wall, brick wall, and drywall.

Fire rated glass is installed with special glass beads without the need for visible screws.

DEKO BK can be constructed to form continuous glazed partitions or can be installed as individual glazed modules. The modules are either single or double glazed.