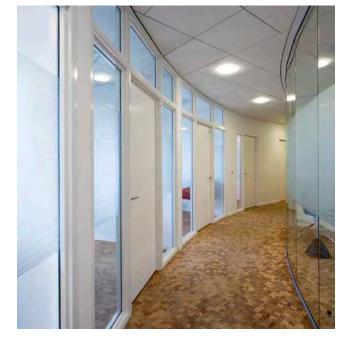

Fire rated glass is installed with special glass beads without the need for visible screws.

DEKO BK can be constructed to form continuous glazed partitions or can be installed as individual glazed modules. The modules are either single or double glazed.